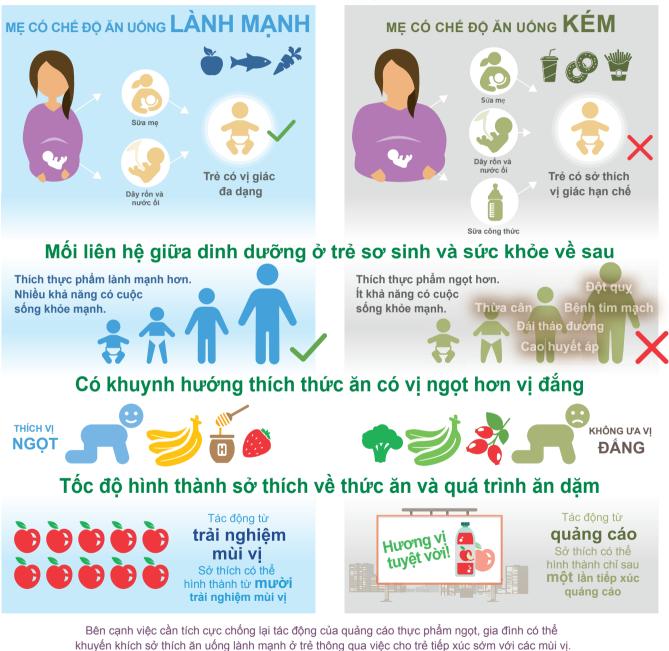

## Nestlé NutritionInstitute

Tác động đến nhận biết và sở thích mùi vị của trẻ nhỏ vì sức khỏe lâu dài Những khuôn mẫu hình thành từ những tháng đầu đời có thể định hình sở thích mùi vị trong cả cuộc đời.

Nhìn chung, việc tiêu thụ các thực phẩm ngọt thường làm tăng nguy cơ mắc các bệnh không lây.

Trải nhiệm giác quan ngay từ sớm có ảnh hưởng đến những khuôn mẫu này. Nếu người mẹ duy trì chế độ ăn uống lành mạnh, nhiều khả năng trẻ cũng thích các thực phẩm lành mạnh.

Tác đông đến nhân biết và sở thích mùi vi của trẻ nhỏ vì sức khỏe lâu dài

Annals of Nutrition & Metabolism Vol. 70, Supplement 3, 2017

Annales Nestlé Vol. 75, No. 2, 2017