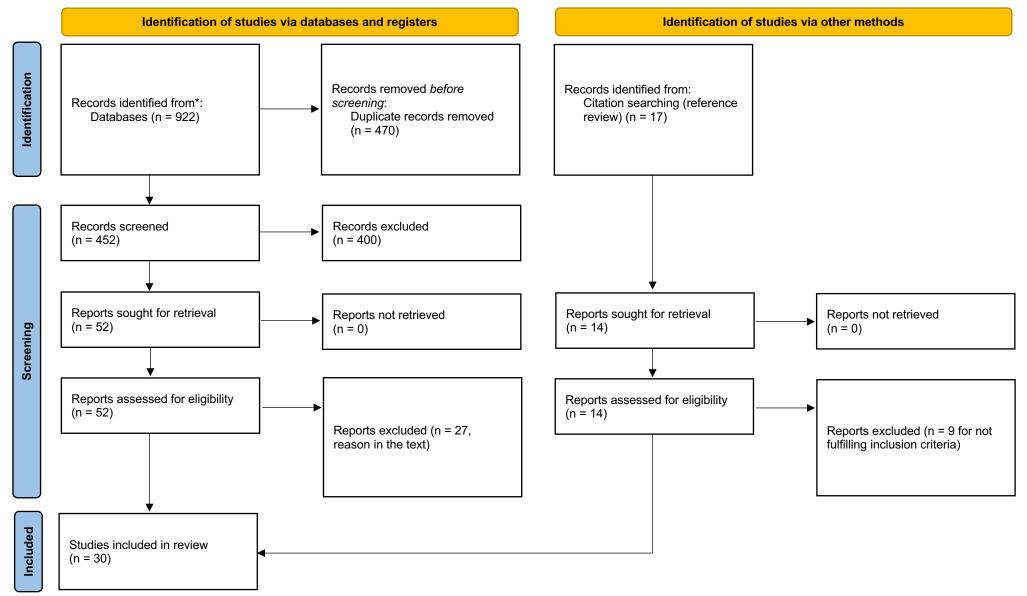

Supplementary figure 1. PRISMA 2020 flow diagram for new systematic reviews which included searches of databases, registers and other sources.

PRISMA 2020 flow diagram for new systematic reviews which included searches of databases, registers and other sources. Flow chart of the inclusion process based on the "PRISMA 2020 flow diagram" (see reference 4). From: Page MJ, McKenzie JE, Bossuyt PM, Boutron I, Hoffmann TC, Mulrow CD, et al. The PRISMA 2020 statement: an updated guideline for reporting systematic reviews. BMJ 2021;372:n71. doi: 10.1136/bmj.n71. For more information, visit: <u>http://www.prisma-statement.org/</u>